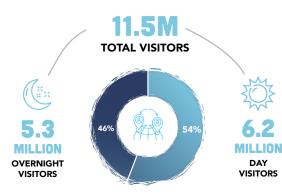

# ECONOMIC IMPACT OF VISITORS VIRGINIA BEACH • 2021

## **SUMMARY ECONOMIC IMPACTS**



# ECONOMIC IMPACT OF VISITORS VIRGINIA BEACH • 2021

## **OVERNIGHT VS. DAY VISITORS**



### **AVG LENGTH OF STAY**



### **OVERNIGHT VISITOR PROFILE**



#### **TOP 10 ORIGIN STATES**



#### **VISITORS THROUGH VISITOR SERVICES LOCATIONS**

| VISITOR INFORMATION LOCATION | VIRGINIA BEACH YTD VISITATION |              | % DIFFERENCE |
|------------------------------|-------------------------------|--------------|--------------|
|                              | FY 2020-2021                  | FY 2021-2022 |              |
| Chesapeake Bay Center        | 9,859                         | 22,768       | 131%         |
| Visitor Center               | 11,110                        | 13,781       | 24%          |
| 24th Street Kiosk            | 3,024                         | 9,697        | 221%         |
| 17th Street Kiosk            | 2,118                         | 6,710