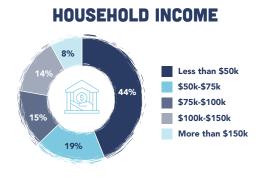

# ECONOMIC IMPACT OF VISITORS VIRGINIA BEACH • 2021

## **SUMMARY ECONOMIC IMPACTS**



# ECONOMIC IMPACT OF VISITORS VIRGINIA BEACH • 2021

## **OVERNIGHT VS. DAY VISITORS**



### **AVG LENGTH OF STAY**



### **OVERNIGHT VISITOR PROFILE**



#### **TOP 10 ORIGIN STATES**



#### **VISITORS THROUGH VISITOR SERVICES LOCATIONS**

| VISITOR INFORMATION LOCATION | VIRGINIA BEACH YTD VISITATION |              | % DIFFERENCE |
|------------------------------|-------------------------------|--------------|--------------|
|                              | FY 2020-2021                  | FY 2021-2022 |              |
| Chesapeake Bay Center        | 9,859                         | 22,768       | 131%         |
| Visitor Center               | 11,110                        | 13,781       | 24%          |
| 24th Street Kiosk            | 3,024                         | 9,697        | 221%         |
| 17th Street Kiosk            | 2,118                         | 6,710        | 217%         |
| Welcome Desks/Special Events | —