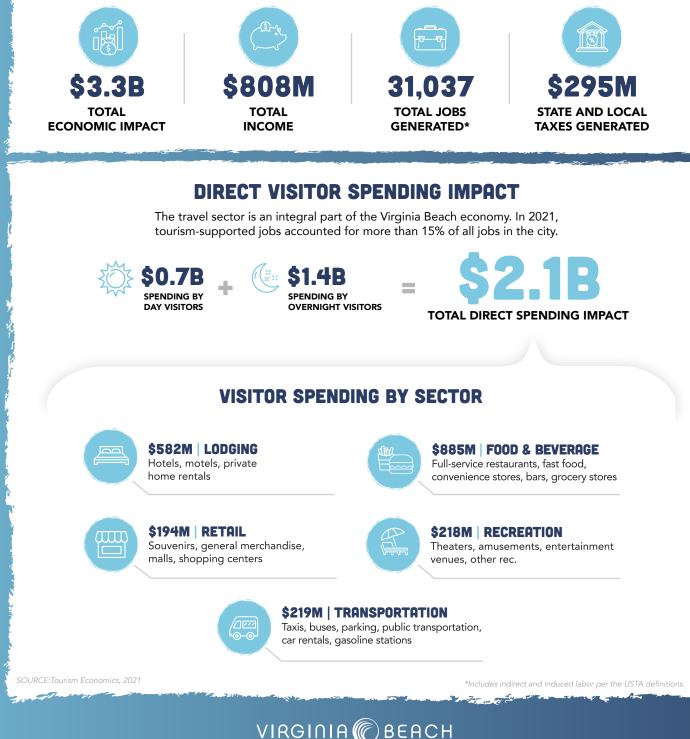

# ECONOMIC IMPACT OF VISITORS VIRGINIA BEACH • 2021

## **SUMMARY ECONOMIC IMPACTS**



# ECONOMIC IMPACT OF VISITORS VIRGINIA BEACH • 2021

## **OVERNIGHT VS. DAY VISITORS**



### **AVG LENGTH OF STAY**



### **OVERNIGHT VISITOR PROFILE**



#### **TOP 10 ORIGIN STATES**



#### **VISITORS THROUGH VISITOR SERVICES LOCATIONS**

| VISITOR INFORMATION LOCATION | VIRGINIA BEACH YTD VISITATION |              | % DIFFERENCE |
|------------------------------|-------------------------------|--------------|--------------|
|                              | FY 2020-2021                  | FY 2021-2022 |              |
| Chesapeake Bay Center        | 9,859                         | 22,768       | 131%         |
| Visitor Center               | 11,110                        | 13,781       | 24%          |
| 24th Street Kiosk            | 3,024                         | 9,697        |