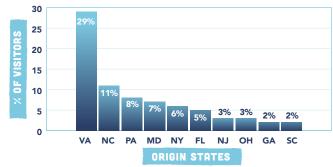

# ECONOMIC IMPACT OF VISITORS VIRGINIA BEACH • 2021

## **SUMMARY ECONOMIC IMPACTS**



# ECONOMIC IMPACT OF VISITORS VIRGINIA BEACH • 2021

## **OVERNIGHT VS. DAY VISITORS**



### **AVG LENGTH OF STAY**



### **OVERNIGHT VISITOR PROFILE**



#### **TOP 10 ORIGIN STATES**



#### **VISITORS THROUGH VISITOR SERVICES LOCATIONS**

| VISITOR INFORMATION LOCATION | VIRGINIA BEACH YTD VISITATION |              | % DIFFERENCE |
|------------------------------|-------------------------------|--------------|--------------|
|                              | FY 2020-2021                  | FY 2021-2022 |              |
| Chesapeake Bay Center        | 9,859                         | 22,768       | 131%         |
| Visitor Center               | 11,110                        | 13,781       | 24%          |
| 24th Street Kiosk            | 3,024                         | 9,697        | 221%         |
| 17th Street Kiosk            | 2,118                         | 6,710        | 217%         |
| Welcome Desks/Special Events | —                             | 851          |