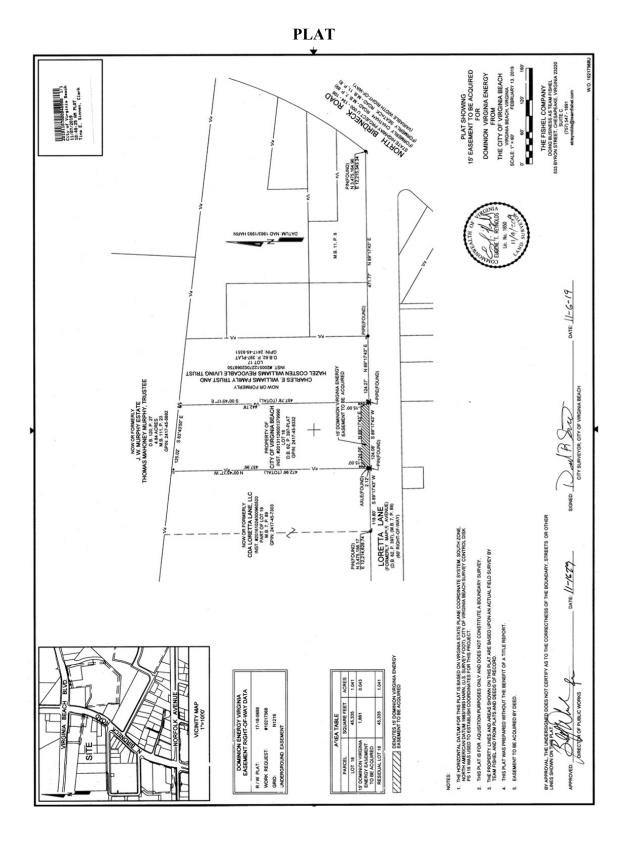

Also described as "PROPERTY OF CITY OF VIRGINIA BEACH INST. #20131126001379990 LOT18 D.B. 62, P. 397-PLAT GPIN: 2417-45-8332" as shown on that certain plat entitled, "PLAT SHOWING 15' EASEMENT TO BE ACQUIRED FOR DOMINION VIRGINIA ENERGY FROM THE CITY OF VIRGINIA BEACH," Scale 1'= 60', dated February 13, 2019, prepared by The Fishel Company and recorded in the aforesaid Clerk's Office as Instrument Number 20191107000948990.

Subject to that certain Dominion Virginia Energy utility easement designated and described as "15' DOMINION VIRGINIA ENERGY EASEMENT TO BE ACQUIRED" as shown on the aforesaid plat and recorded in the aforesaid Clerk's Office as Instrument Number 202103061233.