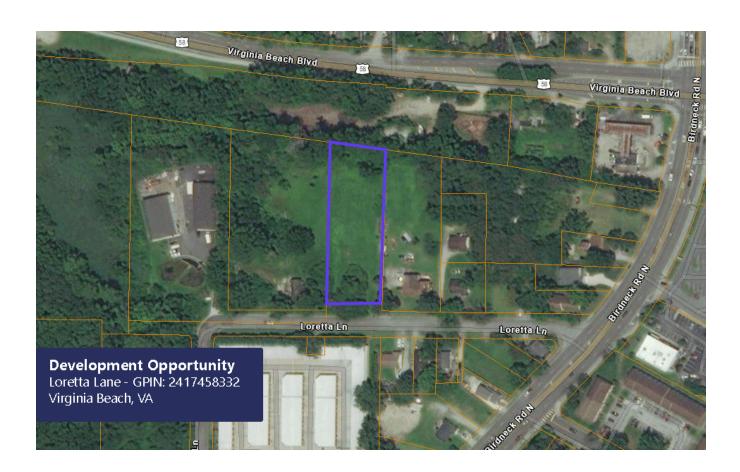

# **REQUEST FOR PROPOSALS (RFP #ED-23-03)**

Sale of Property for Compatible Commercial Development

Approximately 1.04 Acres
Vacant City Parcel on Loretta Lane
Virginia Beach, VA

GPIN: 2417-45-8332

District 6

#### **PURPOSE:**

The City of Virginia Beach, Department of Economic Development, is seeking proposals from an individual, user, developer, or contractor for the following:

To purchase undeveloped City property on Loretta Lane, GPIN: 2417-45-8332, approximately 1.04 acres; hereinafter referenced as the "Property" in Virginia Beach, Virginia (full legal description attached as <u>Exhibit A</u>).