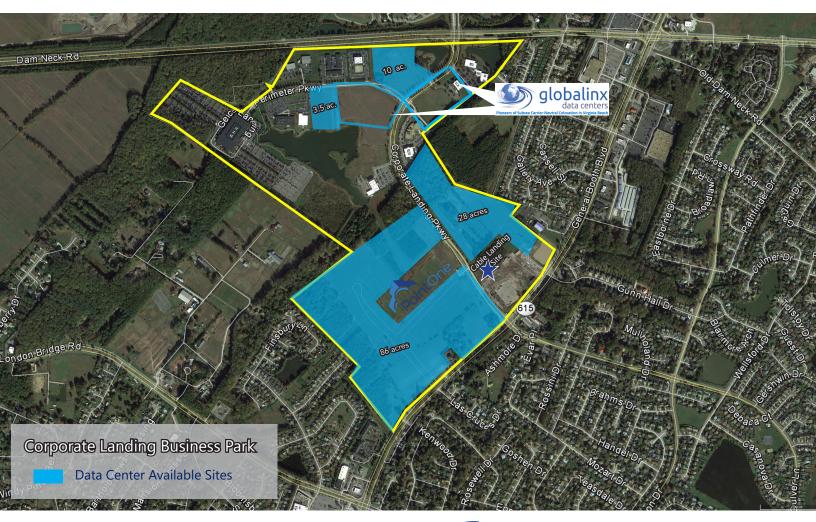

Corporate Landing Business Park is a fully developed, shovel-ready Dominion Energy Certified data center site with approximately 100 acres of city-owned developable land. The park's utilities and infrastructure are in place. It is ideal location for professional services, distribution facilities, light industrial, and data centers. The Globalix carrier hotel in Corporate Landing provides high capacity, reliable connectivity options to carriers, data center and colocation facility operators.