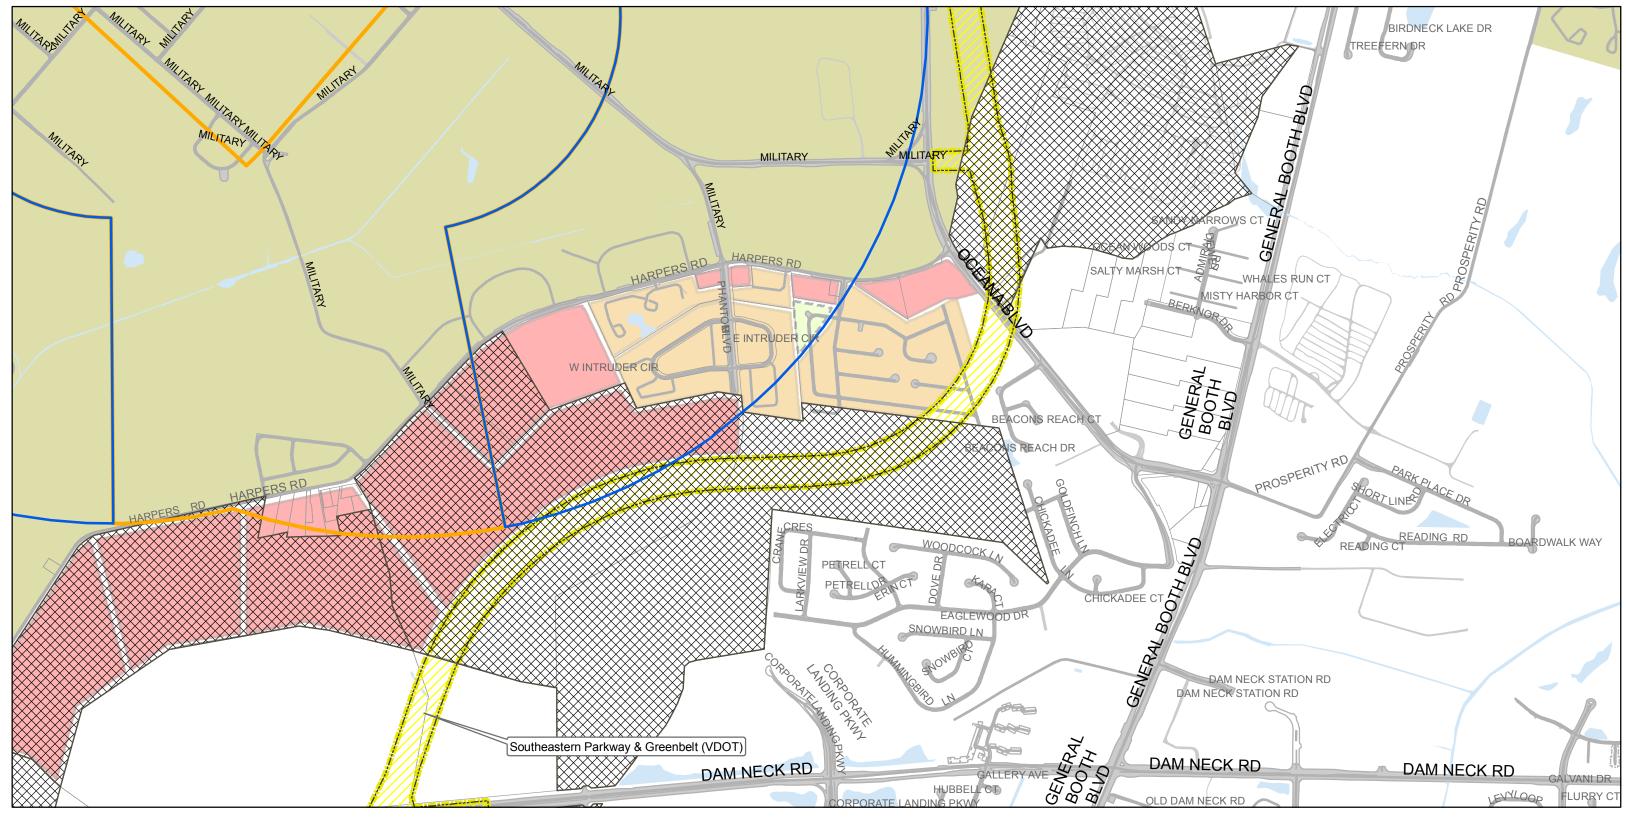

APZ-1 / CZ Master Plan - General Land Use Plan Map Sub Area C

February 2014: Prepared by Center for GIS

## Legend CZ Non-Residential Residential APZ1 APZ2 Navy Restrictive Easements Military Roads Water Planned Transportation Improvements

Map Copyright © 2014 Center for GIS: City of Virginia Beach