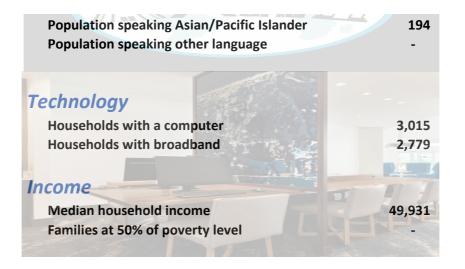

## Gender

| Female single parent households                 | 193     |
|-------------------------------------------------|---------|
| Women giving birth in the last year             | 138     |
| Single women giving birth in the last year      | 40      |
| Generations                                     |         |
| Grandparents responsible for grandchildren      | 47      |
| Health                                          |         |
| Noninstitutionalized disabled population        | 582     |
| Education                                       |         |
| Population enrolled in college                  | 580     |
| Population > 25 years no diploma                | 262     |
| Population > 25 years with diploma or GED       | 651     |
| Population > 25 years with Associates degree    | 388     |
| Population > 25 years with Bachelors degree     | 865     |
| Population $\geq$ 25 years with Graduate degree | 811     |
| Housing                                         |         |
| Population living in the same home last year    | 4,446   |
| Households with mortgages > 30% of income       | 240     |
| Median rent                                     | 1,327   |
| Households with rent > 30% of income            | 1,385   |
| Median home value                               | 170,800 |
| Language                                        |         |
| Population unable to speak English < very well  | 314     |
| Population speaking Spanish                     | 522     |

227

Population speaking Indo European