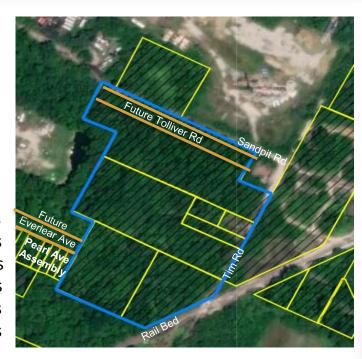

# **Tim Road Assembly**

#### Three parcel assembly:

- 3.9 acres
- Primarily wooded shovel ready
- 11 zoned and rail accessible
- Could be assembled with Sandpit Rd site

#### Roads and destinations:

No road access – 0.1 miles to Tolliver Rd

• Major arterial – Northampton Blvd: 0.9 miles

• Interstate 64: 1.5 miles

• Norfolk International Airport: 4.1 miles

• Virginia Wesleyan College: 1.5 miles

• Little Creek Joint-Expedition Base: 2.5 miles

• Norfolk Outlet Mall: 1.5 miles