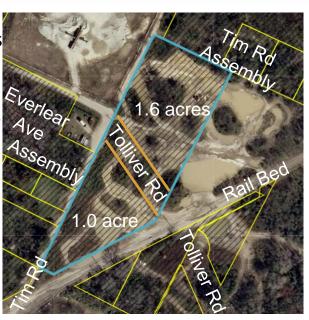

# **Sandpit Road Parcel**

#### Single parcel:

- Tolliver Rd to bisect: north 1.6 and south 1.0 acres
- Sand pit site
- Zoned I1 and rail accessible
- Potential assembly w/Tim Rd or Everlear Ave sites

#### Roads and destinations:

On Sandpit Rd – connector

• Major arterial – Northampton Blvd 0.8 miles

• Interstate 64: 1.4 miles

• Norfolk International Airport: 4.0 miles

• Virginia Wesleyan College: 1.4 miles

• Little Creek Joint-Expedition Base: 2.4 miles

Norfolk Outlet Mall: 1.3 miles