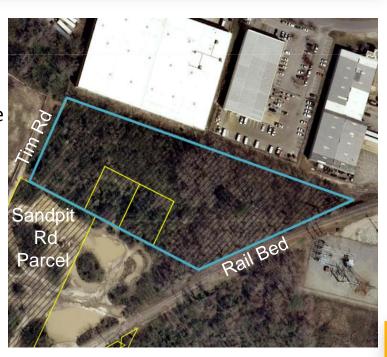

# **Tim Road Assembly**

#### Three parcel assembly:

- 3.9 acres
- Primarily wooded shovel ready
- 11 zoned and rail accessible
- Could be assembled with Sandpit Rd site

#### Roads and destinations:

No road access – 0.1 miles to Tolliver Rd

• Major arterial – Northampton Blvd: 0.9 miles

• Interstate 64: 1.5 miles

• Norfolk International Airport: 4.1 miles

• Virginia Wesleyan College: 1.5 miles

• Little Creek Joint-Expedition Base: 2.5 miles

• Norfolk Outlet Mall: 1.5 miles