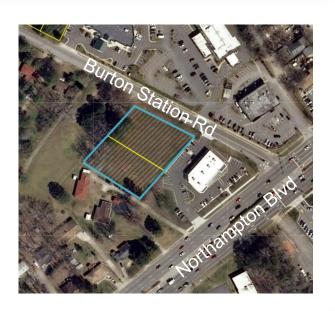

# South Burton Station Road Assembly Wirginia Beach

#### Two parcel assembly:

- 1.4 acres
- Zoned R5D with potential rezoning
- Improvement on site

#### Roads and destinations:

#### On Burton Station Rd – connector

Norfolk Outlet Mall:

Major arterial Northampton Blvd: 0.5 miles 1.0 mile Interstate 64: Norfolk International Airport: 4.1 miles 0.9 miles Virginia Wesleyan College: Little Creek Joint-Expedition Base: 1.9 miles

0.8 miles

**Demographics** 