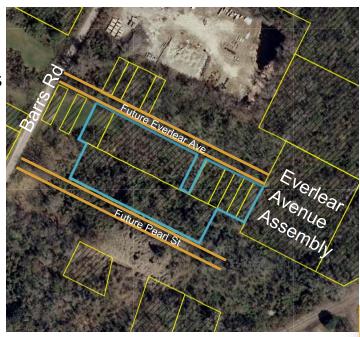

## **Everlear Avenue Assembly**

#### Seven parcel assembly:

- About 9.0 acres
- Zoned I1 and rail accessible
- Potential assembly with Pearl Ave site
- Wooded and shovel ready

#### Roads and destinations:

#### On Tim Rd – connector

Major Arterial Northampton Blvd: 0.8 miles
Interstate 64: 1.4 miles
Norfolk International Airport: 4.0 miles
Virginia Wesleyan College: 1.4 miles
Little Creek Joint-Expedition Base: 2.4 miles
Norfolk Outlet Mall: 1.3 miles