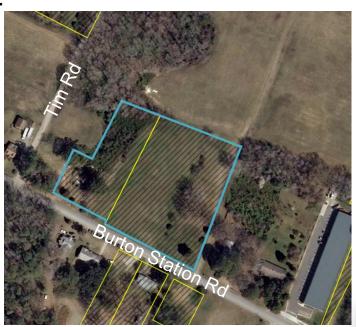

# **Tim Road Assembly**

#### Three parcel assembly:

- 3.9 acres
- Primarily wooded shovel ready
- 11 zoned and rail accessible
- Could be assembled with Sandpit Rd site

#### Roads and destinations:

No road access – 0.1 miles to Tolliver Rd

• Major arterial – Northampton Blvd: 0.9 miles

• Interstate 64: 1.5 miles

• Norfolk International Airport: 4.1 miles

• Virginia Wesleyan College: 1.5 miles

• Little Creek Joint-Expedition Base: 2.5 miles

• Norfolk Outlet Mall: 1.5 miles