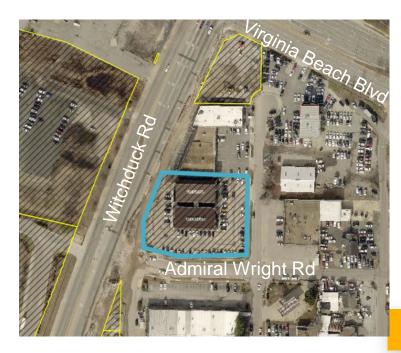

# **Admiral Wright Parcel**

#### Parcel details:

- 1.1 acres
- Industrial: under City use
- I-1 zone

#### Roads and destinations:

### On Admiral Wright Rd – connector

• Norfolk International airport:

Major Arterial (Witchduck Rd)
Interstate 264:
Corporate Landing Business Park:
Oceanfront:
City Hall:
NAS Oceana Master Jet Base gate:
0.1 miles
14.0 miles
10.7 miles
8.8 miles
11.5 miles