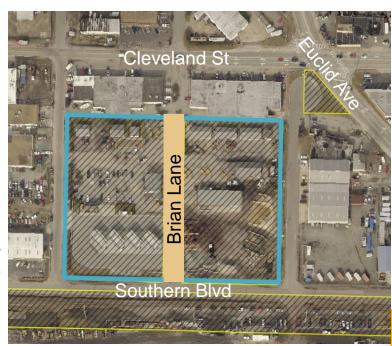

## **Southern Blvd Parcels**

#### Parcel details:

- 5.9 acres
- Industrial: under City use
- I-1 zone
- Brian Lane paper road: willing seller

#### Roads and destinations:

#### On Southern Blvd – connector

Major Arterial (Witchduck Rd)
 Interstate 264:
 Corporate Landing Business Park:
 Oceanfront:
 0.3 miles
 0.4 miles
 14.2 miles
 10.9 miles

• City Hall: 9.0 miles

NAS Oceana Master Jet Base gate: 11.7 miles
Norfolk International airport: 8.1 miles