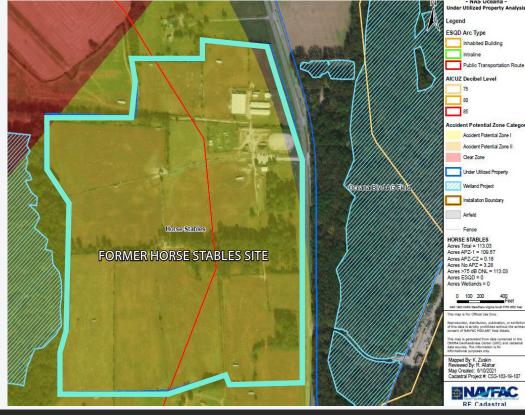

## NAS OCEANA FORMER HORSE STABLES

Oceana Blvd., Virginia Beach, VA 23450

Zoning Light Industrial I - 1

Compatible Use Light Industrial, Data Center, Energy Utility System/Storage, Warehouse, APZ-1

Site Size 113 acres

## The Property

- Formerly used as horse stables
- Existing infrastructure (barns) in place
- Mainly cleared land

#### Location

This parcel is located outside the fence. The NAS Oceana installation surrounds the property to the north and west. Subdividing the parcel would be considered, dependent on the type of proposals received and current / future requirements.